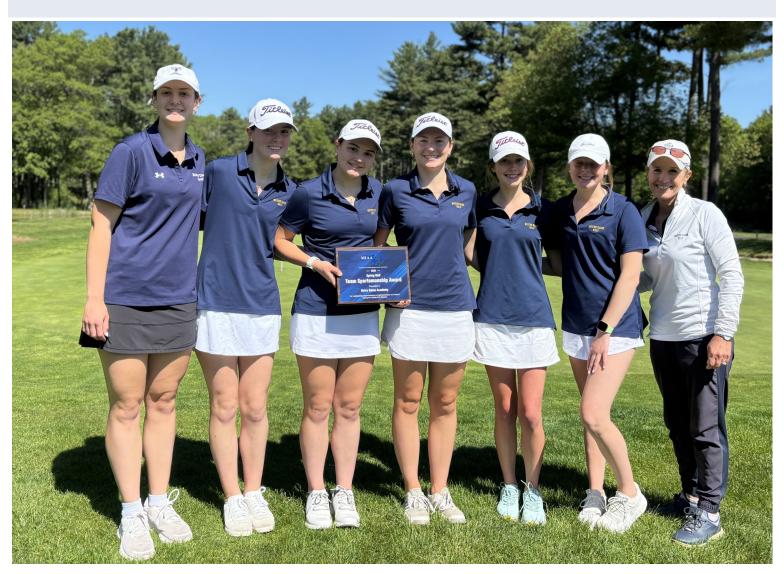

# 2025 Spring Golf **Team Sportsmanship Award**

This award seeks to recognize and honor teams that exemplify the tenets of good sportsmanship to the highest degree, which includes Teamwork, Fair play, Respect for opponents, Ethics, and Citizenship.

## Congratulations to this years recipient school

Notre Dame Academy—Hingham